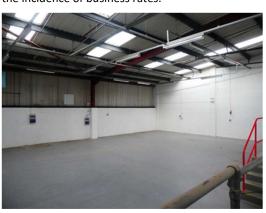

#### Description

The Estate provides excellent workshop/ warehouse units, mostly within a terrace and equipped with mains electricity, gas, etc plus on site reserved parking.