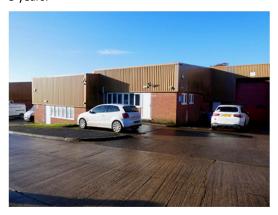

#### Description

The Estate provides excellent workshop/ warehouse units, mostly within a terrace and equipped with mains electricity, gas, etc plus on site reserved parking.

# **Current Availability**

| Unit No | Gross Internal Floor Area |
|---------|---------------------------|
| 8       | Now Let                   |
| 15      | 2,857 sq ft               |
| 16      | 2,765 sq ft               |