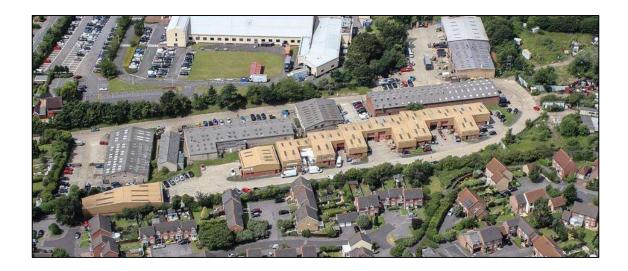

#### Location

Turnpike Industrial Estate is located to the northeast of Newbury, approximately 1½ miles from the town centre. Located roughly midway between Newbury and Thatcham, it is easily accessed from the A4, at the Hambridge Road intersection.

#### Description

The Estate provides excellent workshop/ warehouse units, mostly within a terrace and equipped with mains electricity, gas, etc plus on site reserved parking.