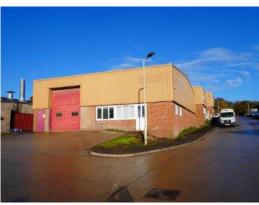

#### Description

The Estate provides excellent workshop/ warehouse units, mostly within a terrace and equipped with mains electricity, gas, etc plus on site reserved parking.

# **Current Availability**

| Unit No | Gross Internal Floor Area |
|---------|---------------------------|
| 8       | Now Let                   |
| 15      | 2,857 sq ft               |
| 16      | 2,765 sq ft               |